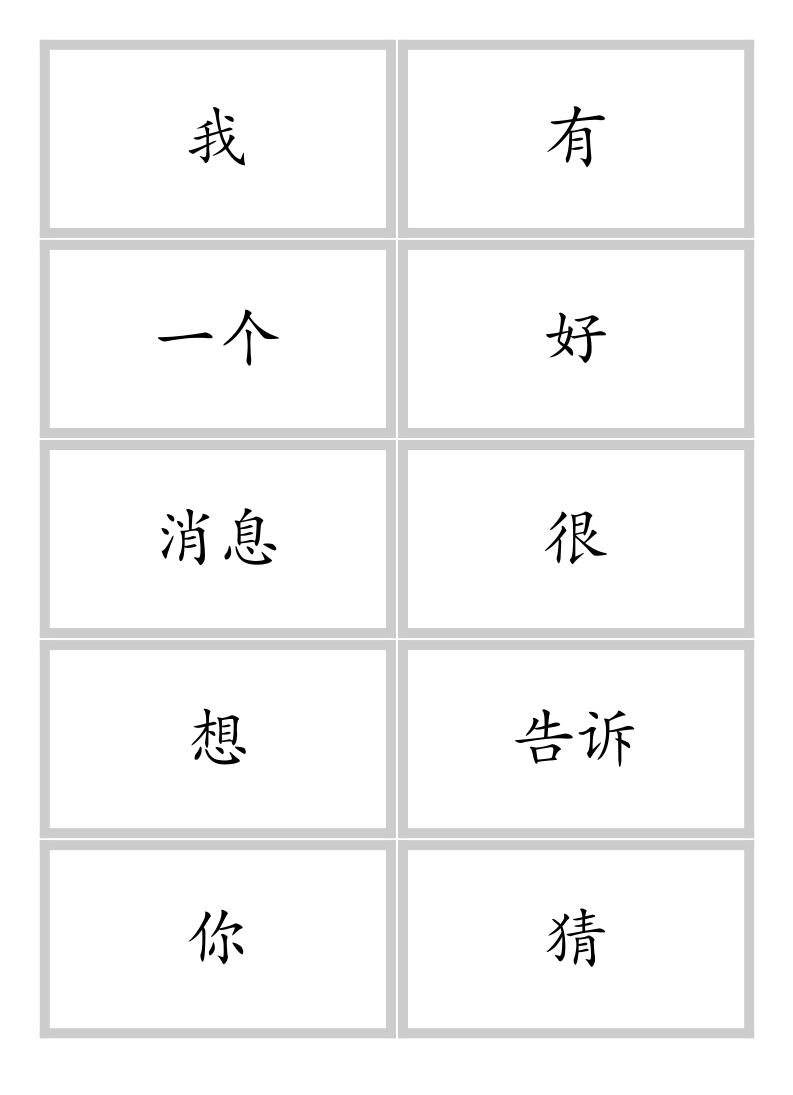

| yŏu to have; there is; there are; to exist; to be                                                                                                                | WŎ<br>I; me; my                                                                                                 |
|------------------------------------------------------------------------------------------------------------------------------------------------------------------|-----------------------------------------------------------------------------------------------------------------|
| hǎo  good; well; proper; good to; easy to; very; so; (suffix indicating completion or readiness); (of an unmarried couple) to be close; to be keen on each other | yī gè<br>a; an                                                                                                  |
| hěn (adverb of degree); quite; very; awfully                                                                                                                     | xiāo xi<br>news; information; Classifiers: 条                                                                    |
| gào su<br>to tell; to inform; to let know                                                                                                                        | xiǎng to think; to believe; to suppose; to wish; to want; to miss (feel wistful about the absence of sb or sth) |
| cāi<br>to guess                                                                                                                                                  | nǐ<br>you (informal, as opposed to courteous 您)                                                                 |